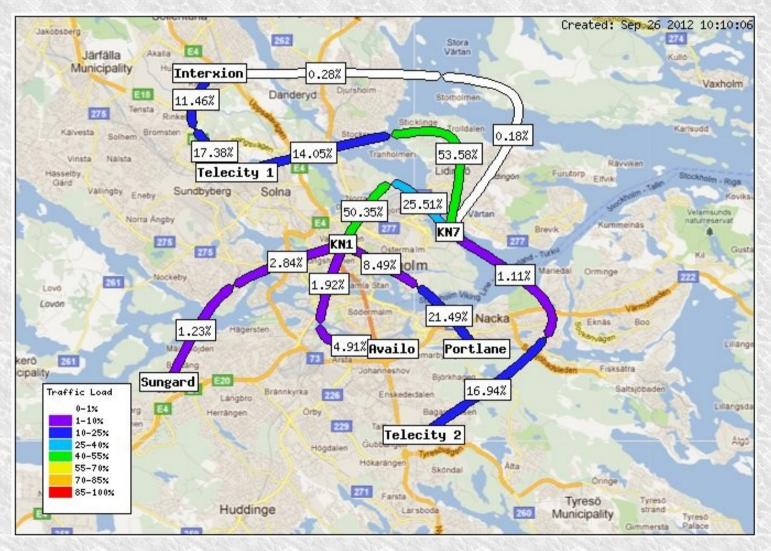

k.com/STHIX
- http://www.twitter.com/sthixnet
- http://www.linkedin.com/company/640102
- IRCNet. Channel name is #sthix
- Email: info@sthix.net
- http://www.sthix.net

## General info about STHIX

- STHIX has been running since late 2006
  - Started up as a purely free IXP and has been running based on sponsors until late 2012 where it became a commercial company
- Focus on ISPs based in the Stockholm area
- There is a basic members fee for all members that includes one 1GE port
- The membership fee includes free access to all member features such as portal access.

## Infrastructure

- STHIX has distributed infrastructure set-up
- 8 PoPs available
- Main PoPs are:
  - Telecity Bromma (TC1)
  - Stokab KN7
- Connections can be 1G or 10G
- http://www.sthix.net/services.php

#### Weathermap



**Resilans** AB

## **Route Server**

- OpenBGPd and BIRD
  - IPv4+IPv6.
- The route server solution is fully automatic and you enable it for your specific ASN by logging in to the member portal
- Filtering through communities

### Communities

| peer-as       | Block announcement of prefix to AS peer-as       |
|---------------|--------------------------------------------------|
| 57151:peer-as | Announce prefix to AS peer-as                    |
| 0:57151       | Block announcement of prefix to all participants |
| 57151:57151   | Announce prefix to all participants              |

#### Cost (20120925)

| Service                                              | Price                 |
|------------------------------------------------------|-----------------------|
| STHIX membership incl